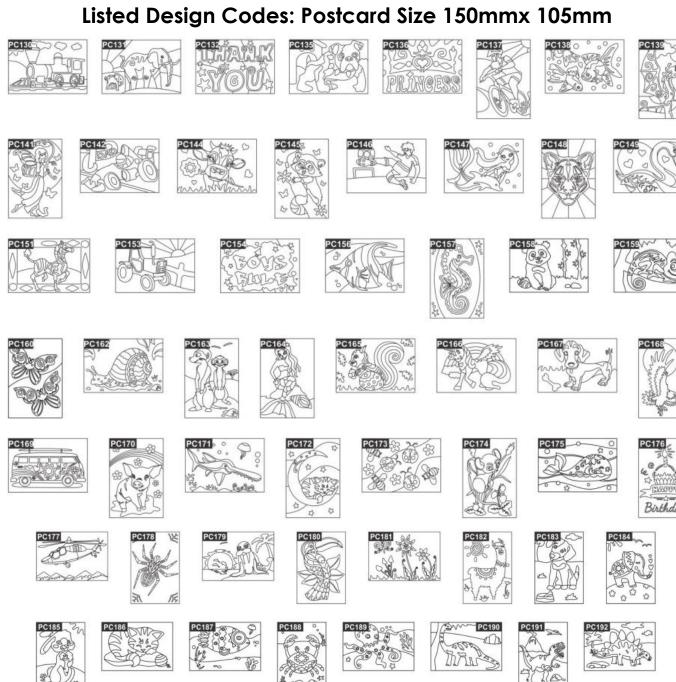

# Listed Design Codes: Postcard Size 150mmx 105mm

#### Listed Design Codes: Postcard Size 150mmx 105mm