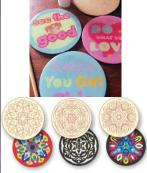

# Sandart Mini Mandala & Circles Craft Pack (See different designs)

R22 (single)

R27 (double)

R45 Coaster Craft Pack

See Designsheet attached (Listed & Unlisted)