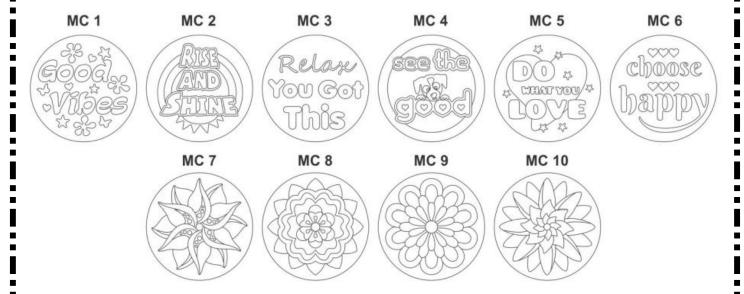

P 4 |              |
| FP 5 | The Figure 1 |



# Listed Design Codes: Postcard Size 150mmx 105mm











































#### Listed Design Codes: Postcard Size 150mmx 105mm



## Listed Design Codes: Postcard Xmas Size 150mmx 105mm





### Listed Design Codes: Bookmark Size 37.5mmx 210mm





#### **BOOKMARKS MEDIUM - 150 X 52.5MM**

























BMM 3

**BMM 11** 

#### **BOOKMARKS SMALL - 150 X 42MM**

















# Listed Design Codes: Fridge Magnets Packs Available in a pack of 4 designs including magnets CODE



#### Listed Design Codes: Fridge Magnets: Loose

Excluding magnets – available separately on sheets (50 magnets per sheet)





# Listed Design Codes: Mini Mandalas Sie 98mm x 98mm



### Listed Design Codes: Mini Circles Size 98mm x 98mm



#### **FRAMES**

Size 150MM X 170MM