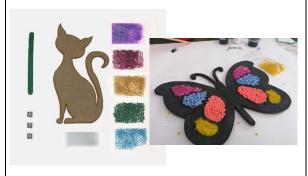

   Mandala or Circle design, lifter, 4 sachets of coloured sand, glue,
   paintbrush, round wooden coaster, round wooden felt coaster,
   instructions)
- Sandart Fridge Magnet Packs without sand (Combo of 4)
- Sandart Single or Double Fridge Magnet Craft Pack (Packaging design(s), lifter, 4-5 sachets of coloured sand, Instructions)
- Keyring Beading Craft Packs (Packaging Wooden beads, Chord, peg, charm, instructions)
- Bracelet Beading Craft Packs (Packaging Wooden beads, Elastic, peg, instructions)
- Necklace Beading Craft Packs (Packaging Wooden beads, Elastic, peg, instructions)
- Keyring Dot Art Craft Packs (Packaging Lazercut heart/circle/square design, keyring, paint, paintbrush, 3 wooden dot art tools in different sizes, beads, chord, tassel, instructions)
- Lazercut Mosaic Beading Craft Packs (Packaging Lazercut design, 5 beading sachets, coloured sand/glitter, sequins, glue, spatula, paint, paintbrush, instructions)

Little Butterfly

Nieuport 17

Woodcraft Kits (Variety of designs) R43

Miniature Furniture Craft Pack R25 - R65

Card Wallet Craft pack

R47

**Mosaic Beading Craft pack** R47

Coffee Tray LazerCut Craft pack