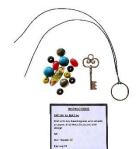

# Sandart Fridge Magnet Craft Pack (See different designs)

R22 (single) R27 (double)

See Designsheet attached (Listed & Unlisted)

R50 **Fridge Magnet Pack** of 4 without sand

Keyring Beading Craft Pack R20 Bracelet Beading Craft Pack