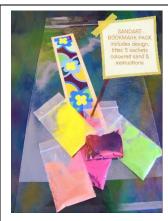

# Sandart Bookmark Craft Pack (See different designs)

Bookmark pack R22 (single) R27 (double)

See Designsheet attached (Listed & Unlisted)