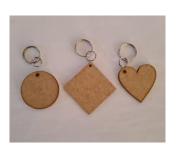

   Mandala or Circle design, lifter, 4 sachets of coloured sand, glue,
   paintbrush, round wooden coaster, round wooden felt coaster,
   instructions)
- Sandart Fridge Magnet Packs without sand (Combo of 4)
- Sandart Single or Double Fridge Magnet Craft Pack (Packaging design(s), lifter, 4-5 sachets of coloured sand, Instructions)
- Keyring Beading Craft Packs (Packaging Wooden beads, Chord, peg, charm, instructions)
- Bracelet Beading Craft Packs (Packaging Wooden beads, Elastic, peg, instructions)
- Necklace Beading Craft Packs (Packaging Wooden beads, Elastic, peg, instructions)
- Keyring Dot Art Craft Packs (Packaging Lazercut heart/circle/square design, keyring, paint, paintbrush, 3 wooden dot art tools in different sizes, beads, chord, tassel, instructions)
- Lazercut Mosaic Beading Craft Packs (Packaging Lazercut design, 5 beading sachets, coloured sand/glitter, sequins, glue, spatula, paint, paintbrush, instructions)

See design combos on page 8

nacelei bedaing Cidii

Necklaces Beading Craft Pack R30

**Dot art Craft Pack** R47

Keyring Dot Art Craft pack (Heart, circle and square design)  $\mathbb{R}47$ 

Canvas Masking Tape Paint Set