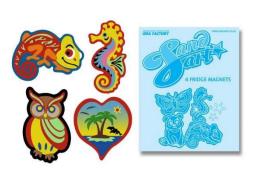

# Sandart Fridge Magnet Craft Pack (See different designs)

R22 (single) R27 (double)

See Designsheet attached (Listed & Unlisted)

R50 **Fridge Magnet Pack** of 4 without sand

Keyring Beading Craft Pack R20 Bracelet Beading Craft Pack