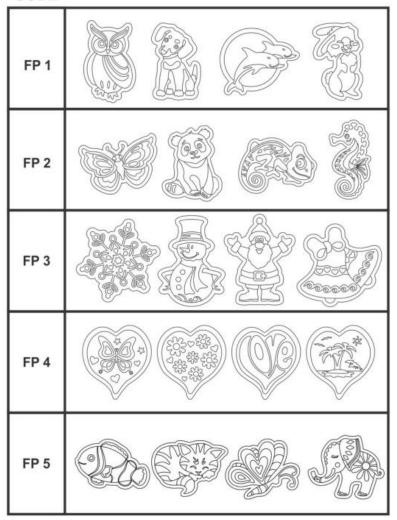

# FRIDGE MAGNETS - PACKS Available in a pack of 4 designs - including magnets

### CODE

| FP 1 |              |
|------|--------------|
| FP 2 |              |
| FP 3 |              |
| FP 4 |              |
| FP 5 | The Figure 1 |