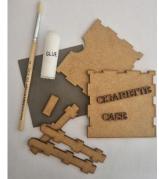

- Lazercut Dot Art Craft Packs (Packaging Lazercut design, 5 wooden dot art tools, paint, paintbrush, instructions)
- WoodCraft Kits (Various designs)
- Canvas Masking Tape Paint Set (Packaging Canvas, Masking tape, paint, paintbrush, instructions)
- Miniature Furniture Craft Pack (Packaging Lazercut Miniature Loose designs, paint, paintbrush, glue, spatula)
- Card Wallet Craft Packs (Packaging Lazercut Design for a Card Wallett, lazercut wording, glue, spatula)
- Cigarette Case Craft Packs (Packaging Lazercut Design for a Sigaret Case, lazercut wording, glue, spatula)
- Coffee Tray Craft Packs (Packaging Lazercut Design for a Coffee Tray, lazercut wording or décor like mugs, glue, spatula, paint, paintbrush)
- Lazercut Heart Décor Craft pack (Packaging lazercut design, paint, paintbrush, décor items, glue, spatula)
- Doorhanger Décor Craft pack (Packaging lazercut design, paint, paintbrush, décor items, glue, spatula)
- Game Kits (Packaging design, glue, paint, paintbrush, décor items)

Little Butterfly

Nieuport 17

Woodcraft Kits (Variety of designs) R43

Miniature Furniture Craft Pack R25 - R65

Card Wallet Craft pack

R47

**Mosaic Beading Craft pack** R47

Coffee Tray LazerCut Craft pack