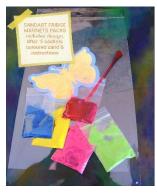

# Sandart Fridge Magnet Craft Pack (See different designs)

R22 (single) R27 (double)

See Designsheet attached (Listed & Unlisted)

R50 **Fridge Magnet Pack** of 4 without sand

Keyring Beading Craft Pack R20 Bracelet Beading Craft Pack