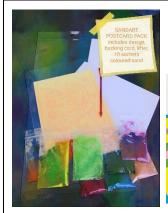

# Sandart Large Card & Postcard Craft Pack (see different designs)

Large Card pack R33 (single) R53 (double)

Postcard pack

R30 (single)

R35 (double)

See Designsheet attached (Listed & Unlisted)