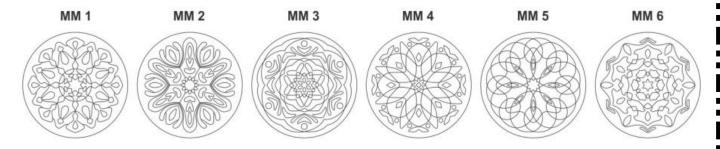

-----|
| FP 2 |              |
| FP 3 |              |
| FP 4 |              |
| FP 5 | The Figure 1 |



# Listed Design Codes: Postcard Size 150mmx 105mm











































#### Listed Design Codes: Postcard Size 150mmx 105mm



## Listed Design Codes: Postcard Xmas Size 150mmx 105mm





### Listed Design Codes: Bookmark Size 37.5mmx 210mm





#### **BOOKMARKS MEDIUM - 150 X 52.5MM**

























BMM 3

**BMM 11** 

#### **BOOKMARKS SMALL - 150 X 42MM**

















# Listed Design Codes: Fridge Magnets Packs Available in a pack of 4 designs including magnets CODE



#### Listed Design Codes: Fridge Magnets: Loose

Excluding magnets – available separately on sheets (50 magnets per sheet)





# Listed Design Codes: Mini Mandalas Sie 98mm x 98mm



### Listed Design Codes: Mini Circles Size 98mm x 98mm



#### **FRAMES**

Size 150MM X 170MM