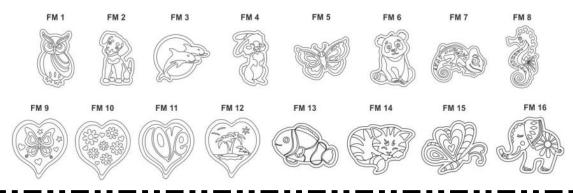

# Listed Design Codes: Fridge Magnets Packs Available in a pack of 4 designs including magnets CODE

#### Listed Design Codes: Fridge Magnets: Loose

Excluding magnets – available separately on sheets (50 magnets per sheet)